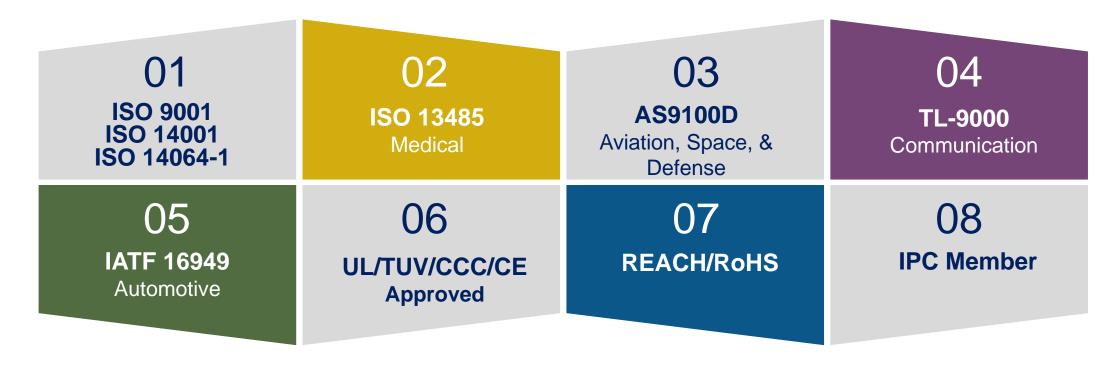

## Ubầgconn Tech IPC ODM

- ARM/x86
- Windows/Android /Linux

 Rugged Mobile Computers

| 1 ' | AMERTEK<br>Established | PRIME<br>Established<br>6661 | ISO9002 (Quality Management System Certification in Production/ Installation) |  | ISO9001 (Quality Management System Certification) | TS16949<br>(Automotive)<br>9002 | EHS Certification (Environmental Health and Safety Professional Certificate) |
|-----|------------------------|------------------------------|-------------------------------------------------------------------------------|--|---------------------------------------------------|---------------------------------|------------------------------------------------------------------------------|
|-----|------------------------|------------------------------|-------------------------------------------------------------------------------|--|---------------------------------------------------|---------------------------------|------------------------------------------------------------------------------|

| 200 | ISO13485<br>QC080000<br>(Medical)<br>(Hazardous<br>Substance<br>Process | Marine Business (Maritime Industry) | ISO26262<br>(Automotive<br>Functional<br>Safety) | SEAs(Service Excellence Awards) Quality Awards 1st Place Winner | (Automotive) | i ividilageniene) | EMS TAIWAN  ISO14064-1 Greenhouse Gas Verification Statement) |
|-----|-------------------------------------------------------------------------|-------------------------------------|--------------------------------------------------|-----------------------------------------------------------------|--------------|-------------------|---------------------------------------------------------------|
| :   | Process Nanagement )                                                    | 7                                   | 7                                                | C                                                               | 7            | 7                 | Verification Statement)                                       |