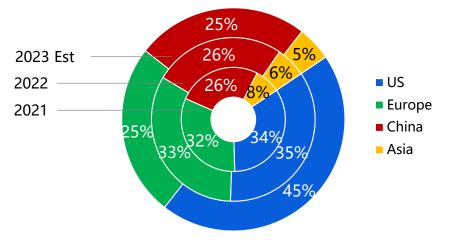

#### By Territory

- Fast NPI Flexibility (4 Weeks)
- Competitive Cost (Production Optimization)
- Global Customers (45% U.S., 25% EUR, 25% China, 5% Asia)
- Long Term Partnership with Customers