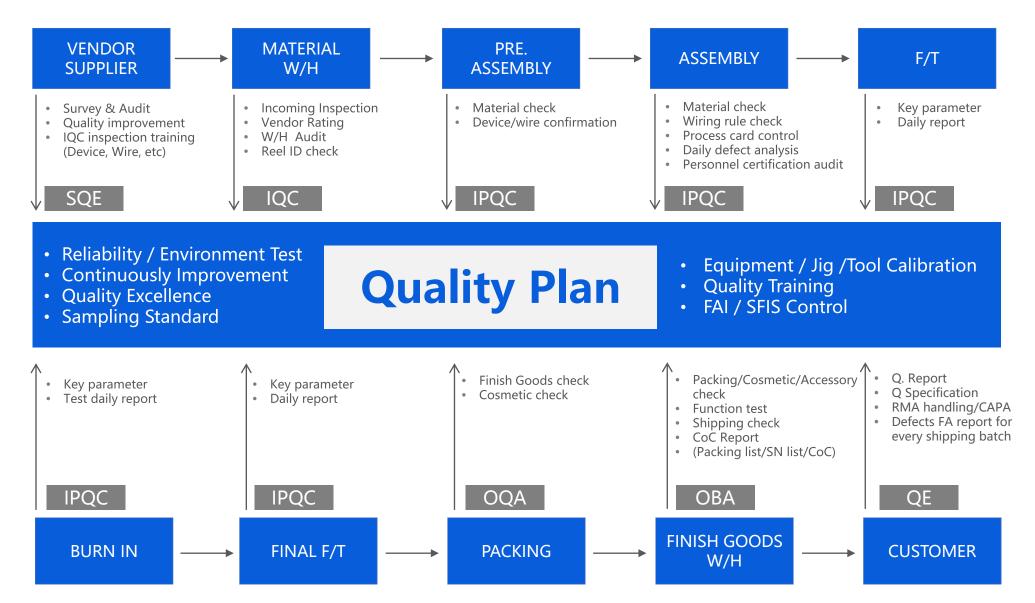

## 03 QUALITY

3CEMS Group holds many approval certifications in quality, automotive, medical, and marine manufacturing, also the SEAs award winner in quality.

#### **Quality Managements:**

- **Process Validation**
- Supplier Management
- Audits
- SFIS (100% Traceability to Component Level)
- **Quality Improvements**
- **Environmental Friendly**

#### **Quality Assurance System**

**Electronic Manufacturing Service** 