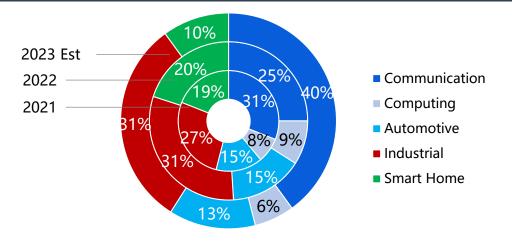

| 7            | 7                 | Verification Statement)                                       |











## **EMS/JDM**PRIME Guangzhou

SMT Lines: 15

SMT Capacity: 1.35 kkk/m

Assembly Lines: 8

Assembly Capacity: 240k/m

MI Lines: 11

MI Capacity: 1080k/m Employees: 1,400

## **EMS**AMERTEK Shenzhen

SMT Lines: 37

SMT Capacity: 2.57 kkk/m

Assembly Lines: 5

Assembly Capacity: 110k/m

MI Lines: 11

MI Capacity: 1092k/m Employees: 4,000

### **EMS** Taiwan

SMT Lines: 3

SMT Capacity: 7.25 kk/m

Assembly Lines: 2

Assembly Capacity: 50k/m

MI Lines: 2

MI Capacity: 200k/m

Employees: 200







. . . . . . .



- Headquarter
- Marketing & Sales Offices
- Manufacturing Centers
- RMA Service Centers





#### **Revenue Growth by Year**



#### **By Product Segment**



#### By Territory





#### **Business Position & Uniqueness**

3CEMS GROUP

**Electronic Manufacturing Service** 

- Tier 2 EMS/DMS (Service Excellent Awards Winner US)
- JDM/DMS Supports (FIC + 3CEMS)
- LV/HM Experience (29 Years)

- Fast NPI Flexibility (4 Weeks)
- Competitive Cost (Production Optimization)
- Global Customers (45% U.S., 25% EUR, 25% China, 5% Asia)
- Long Term Partnership with Customers





## Core Competence and Business Strategy Electronic Manufacturing Service



#### Core Competence

#### Cost-Effective & Customized Services

### Value Proposition

Providing unique services cater to LVHM (Low-Volume-High-Mixed) requests to realize fine-quality and cost-effective products with absolute on-time delivery.

#### Direction

4 Strategy Project Teams (Optical Transceive